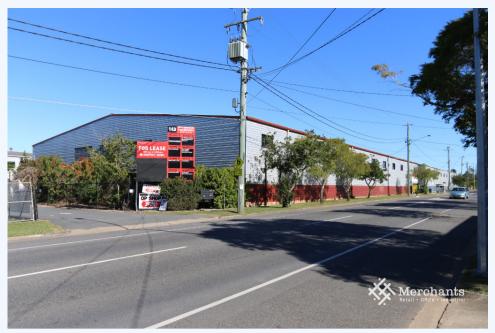

## MULTIPLE ROLLER DOOR WAREHOUSE (1291 M2)

## 3B2/143 St Vincents Road, VIRGINIA QLD 4014

Multiple Roller Door Warehouse (1291 m2)

This warehouse is situated in a securely fenced complex accessible by truck and has a private loading dock and entrance. There are showers available onsite. Routine maintenance, roof, and pest inspections ensure a well serviced facility. 1291 m2 Warehouse - Multiple roller doors - Metal clad construction - Loading Dock & Ample Onsite Parking - Easy access to Toombul Road, Southern Cross Way, Gateway Motorway. \* PHOTOS REPRESENTATIVE Please call Merchants Commercial for immediate inspection.