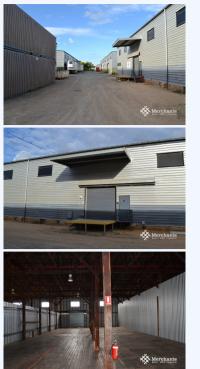

## MULTIPLE ROLLER DOOR WAREHOUSE (1291 M2)

## 3B2/143 St Vincents Road, VIRGINIA QLD 4014

Multiple Roller Door Warehouse (1291 m2)

This warehouse is situated in a securely fenced complex accessible by truck and has a private loading dock and entrance. There are showers available onsite. Routine maintenance, roof, and pest inspections ensure a well serviced facility. 1291 m2 Warehouse - Multiple roller doors - Metal clad construction - Loading Dock & Ample Onsite Parking - Easy access to Toombul Road, Southern Cross Way, Gateway Motorway. \* PHOTOS REPRESENTATIVE Please call Merchants Commercial for immediate inspection.