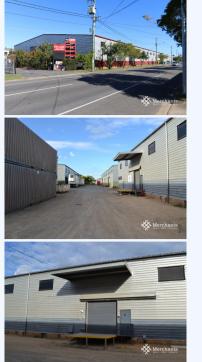

## **6D/143 St Vincents Road, VIRGINIA QLD 4014** Cheap Bulk Storage Warehouse (325 m2)

This warehouse is situated in a securely fenced complex accessible by truck and has a private loading dock and entrance. There are showers available onsite. Routine maintenance, roof, and pest inspections ensure a well serviced facility. 325 m2 Warehouse - Metal clad construction - Loading Dock & Ample Onsite Parking - Easy access to Toombul Road, Southern Cross Way, Gateway Motorway. Please call Merchants Commercial for immediate inspection.