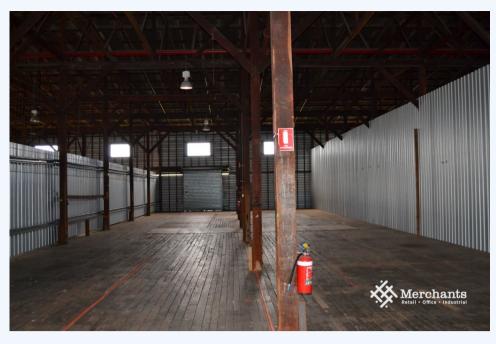

## **6D/143 St Vincents Road, VIRGINIA QLD 4014** Cheap Bulk Storage Warehouse (325 m2)

This warehouse is situated in a securely fenced complex accessible by truck and has a private loading dock and entrance. There are showers available onsite. Routine maintenance, roof, and pest inspections ensure a well serviced facility. 325 m2 Warehouse - Metal clad construction - Loading Dock & Ample Onsite Parking - Easy access to Toombul Road, Southern Cross Way, Gateway Motorway. Please call Merchants Commercial for immediate inspection.