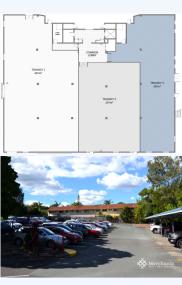

## GM/15 Dennis Road, SPRINGWOOD QLD 4127

Medical Suites - 1012 m2

A fabulous new medical precinct for Springwood. This area has multiple entrances, an open plan layout, and great signage opportunities. The owner is willing to offer great support in the way of design, fit-out, or splitting the tenancy for medical use customised to each teannts need. Medical Suite - 1012 m2 - Amazing Parking - 240 parking bays onsite - Excellent Signage Opportunity - Multiple Entrances - Available Fitout Options - Close to Public Transport Also available as three separate tenancies: 497 m2, 297 m2, 302 m2 Please call Merchants Commercial for immediate inspection.