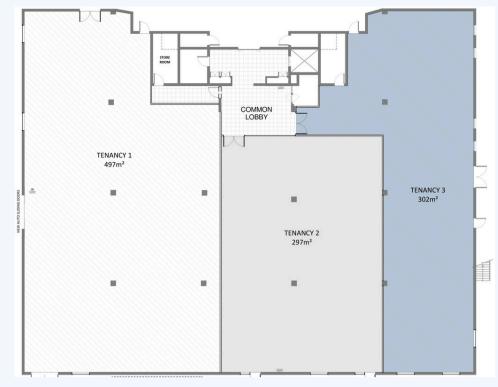

## **RETAIL/MEDICAL SUITE - (497 M2)**

## Retail/Medical Suite - (497 m2)

This area has multiple entrances, an open plan layout, and great signage opportunities. The owner is willing to offer great support in the way of design, fit-out, or splitting the tenancy for medical use customised to each tenants needs. Medical Suite - 497 m2 - Amazing Parking - 240 parking bays onsite - Excellent Signage Opportunity - Multiple Entrances - Available Fitout Options - Close to Public Transport Please call Merchants Commercial for immediate inspection.