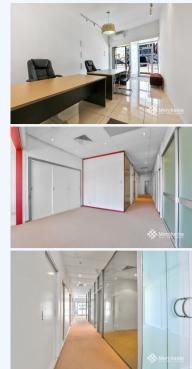

488 Ipswich Road, ANNERLEY QLD 4103

Office with Amazing Exposure (200 m2)

Completely refurbished office on busy Ipswich Road that sees 18 million vehicles pass annually. Coupled with heavy foot traffic the office has fantastic exposure for your business. With glass frontage offering great natural light this self contained office is perfect for a lawyer or accountant. Air-conditioned Office - 200 m2 -Completely Refurbished - 18 Million Annual Vehicle Exposure - Glass Frontage - On-site Parking at Rear -Close to Both Bus and Train Please call Merchants Commercial for immediate inspection.