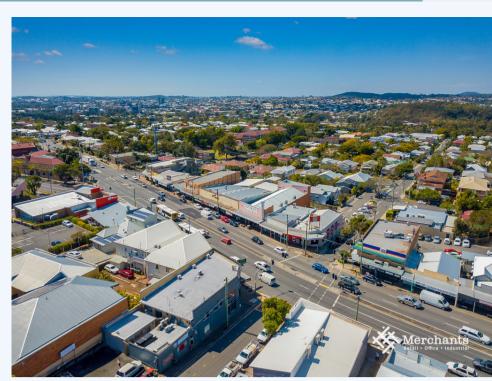

488 Ipswich Road, ANNERLEY QLD 4103

Office with Amazing Exposure (200 m2)

Completely refurbished office on busy Ipswich Road that sees 18 million vehicles pass annually. Coupled with heavy foot traffic the office has fantastic exposure for your business. With glass frontage offering great natural light this self contained office is perfect for a lawyer or accountant. Air-conditioned Office - 200 m2 -Completely Refurbished - 18 Million Annual Vehicle Exposure - Glass Frontage - On-site Parking at Rear -Close to Both Bus and Train Please call Merchants Commercial for immediate inspection.