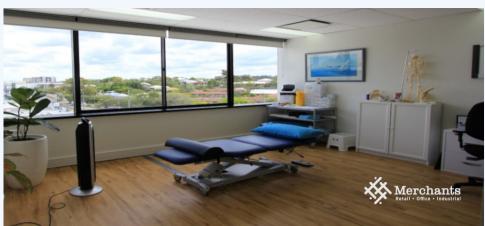

## G2/1 Swann Road, TARINGA QLD 4068

Office with Great Natural Light (85 m2)

Located on the corner of Moggill and Swann Road and sitting high above the surrounding area, this office has fantastic signage and exposure with 16 million cars passing annually. The office has onsite parking, end of trip facilities, is close to Taringa train station and a range of great amenities. Ground Floor Suite - 85 m2 - Waiting Room and Reception - 3 Medical Rooms - Kitchenette - Close to Taringa Station - 16 Million Vehicle Exposure Annually \* Available June 1 2019 Please call Merchants Commercial for immediate inspection.