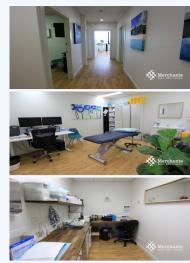

## G2/1 Swann Road, TARINGA QLD 4068

Office with Great Natural Light (85 m2)

Located on the corner of Moggill and Swann Road and sitting high above the surrounding area, this office has fantastic signage and exposure with 16 million cars passing annually. The office has onsite parking, end of trip facilities, is close to Taringa train station and a range of great amenities. Ground Floor Suite - 85 m2 - Waiting Room and Reception - 3 Medical Rooms - Kitchenette - Close to Taringa Station - 16 Million Vehicle Exposure Annually \* Available June 1 2019 Please call Merchants Commercial for immediate inspection.