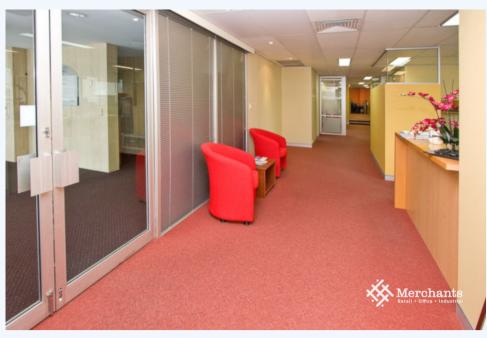

## Fully Furnished Office (265 m2)

This office is open plan and fully furnished. The space also has a reception, 4 private office and 2 meeting rooms. There is a kitchen and staff parking. Air-conditioned Office - 265 m2 - Fully Furnished - Open Plan with 4 Offices - Reception and 2 Meeting Rooms - Kitchen - Staff Parking Please call Merchants Commercial for immediate inspection.