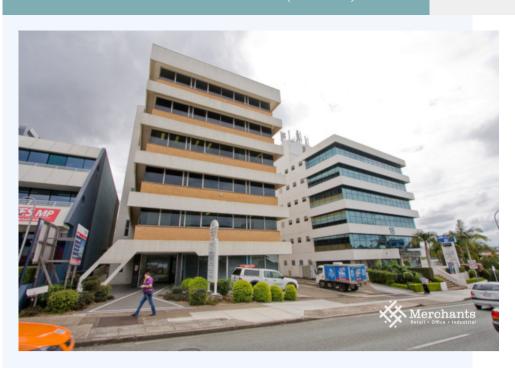

## 4/14 Mt Gravatt-Capalaba Road, UPPER MOUNT GRAVATT QLD 4122 Partly Furnished Office (301 m2)

This office is open plan and partly furnished. The space also has a reception, 6 private office, meeting room and storage space. There is a kitchen, private amenities and staff parking. Air-conditioned Office -  $301\ m2$  -Partly Furnished - Open Plan with 6 Offices - Reception, Meeting Room, Storage - Kitchen - Private Amenities - Staff Parking Please call Merchants Commercial for immediate inspection.