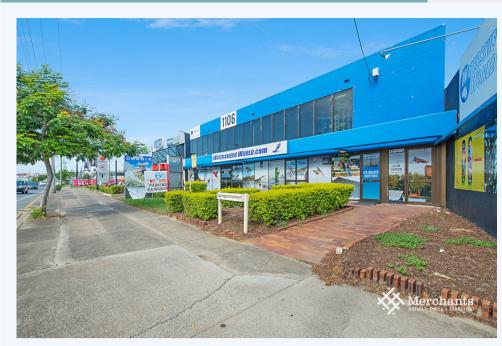

## 4B/1106 Ipswich Road, MOOROOKA QLD 4105

Office with Ducted Air-conditioning (115 m2)

Office with ducted air-conditioning, multiple private office, open plan work space, shared kitchen with lunchroom and shared private amenities including shower. With frontage on Ipswich Road this office has fantastic signage and exposure opportunities. The office is only 250 m from Moorooka Train Station and Inbound / Outbound Buses. Office with Great Signage - 115 m2 - Private and Open Plan Work Spaces - Ducted Air-conditioning - Great Signage and Exposure - Shared Kitchen and Lunchroom - 250 m From Moorooka Train Station - Shared Private Amenities with Shower Please call Merchants Commercial for immediate inspection.