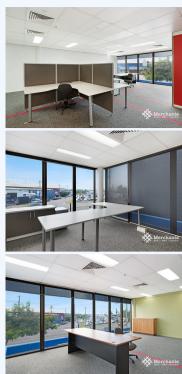

## 4B/1106 Ipswich Road, MOOROOKA QLD 4105

Office with Ducted Air-conditioning (115 m2)

Office with ducted air-conditioning, multiple private office, open plan work space, shared kitchen with lunchroom and shared private amenities including shower. With frontage on Ipswich Road this office has fantastic signage and exposure opportunities. The office is only 250 m from Moorooka Train Station and Inbound / Outbound Buses. Office with Great Signage - 115 m2 - Private and Open Plan Work Spaces - Ducted Air-conditioning - Great Signage and Exposure - Shared Kitchen and Lunchroom - 250 m From Moorooka Train Station - Shared Private Amenities with Shower Please call Merchants Commercial for immediate inspection.