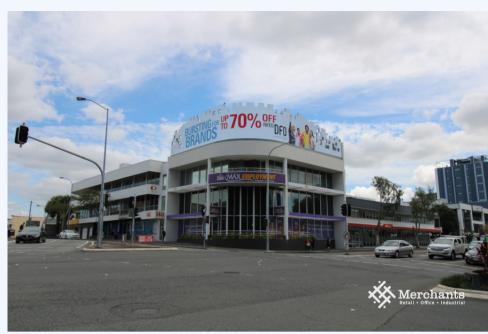

## 2/148 Brunswick Street, FORTITUDE VALLEY QLD 4006

Office in Brunswick Place Precinct 267 m2

Located in Brunswick Place, comprising 5 separate office buildings, this office offers high visibility, prime exposure and great networking opportunities with fellow tenants. The office has ducted air-conditioning, high speed wireless broadband, kitchenette and male and female amenities. Located just 1 km from Brisbane CBD, walking distance to all forms of public transport and only a short distance to other amenities such as banks, post office and eateries. Ducted Air-conditioned Office - 267 m2 - Open Plan Office - Reception Area and Boardroom - 24 Hour Access with High Tech Security - Prime Signage and Exposure - High Speed Wireless Broadband - 1 km from Brisbane CBD - Close to Train and Buses - Shared Rooftop Entertainment Space - 76 On-site Car Parks Please call Merchants Commercial for immediate inspection.