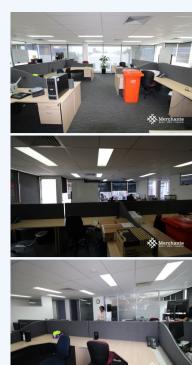

## 2/148 Brunswick Street, FORTITUDE VALLEY QLD 4006

Office in Brunswick Place Precinct 267 m2

Located in Brunswick Place, comprising 5 separate office buildings, this office offers high visibility, prime exposure and great networking opportunities with fellow tenants. The office has ducted air-conditioning, high speed wireless broadband, kitchenette and male and female amenities. Located just 1 km from Brisbane CBD, walking distance to all forms of public transport and only a short distance to other amenities such as banks, post office and eateries. Ducted Air-conditioned Office - 267 m2 - Open Plan Office - Reception Area and Boardroom - 24 Hour Access with High Tech Security - Prime Signage and Exposure - High Speed Wireless Broadband - 1 km from Brisbane CBD - Close to Train and Buses - Shared Rooftop Entertainment Space - 76 On-site Car Parks Please call Merchants Commercial for immediate inspection.