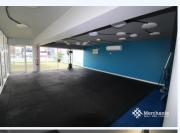

## 3/140 Brunswick Street, FORTITUDE VALLEY QLD 4006 Office Space With All The Trimmings (192 m2)

Located in Brunswick Place, comprising 5 separate office buildings, this office offers high visibility, prime exposure and great networking opportunities with fellow tenants. The office has ducted air-conditioning, high speed wireless broadband, kitchenette and male and female amenities. Located just 1 km from Brisbane CBD, walking distance to all forms of public transport and only a short distance to other amenities such as banks, post office and eateries. Ducted Air-conditioned Office - 192 m2 - 24 Hour Access with High Tech Security - Prime Signage and Exposure - High Speed Wireless Broadband - 1 km from Brisbane CBD - Close to Train and Buses - Shared Rooftop Entertainment Space - 76 On-site Car Parks Please call Merchants Commercial for immediate inspection.