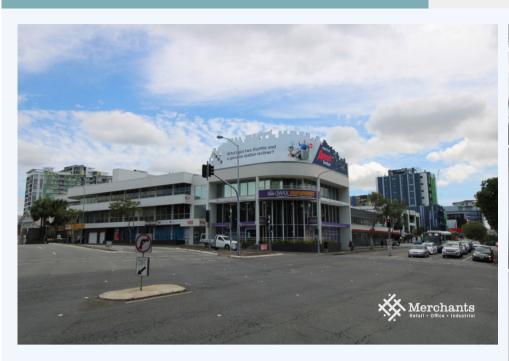

## 3/140 Brunswick Street, FORTITUDE VALLEY QLD 4006 Office Space With All The Trimmings (192 m2)

Located in Brunswick Place, comprising 5 separate office buildings, this office offers high visibility, prime exposure and great networking opportunities with fellow tenants. The office has ducted air-conditioning, high speed wireless broadband, kitchenette and male and female amenities. Located just 1 km from Brisbane CBD, walking distance to all forms of public transport and only a short distance to other amenities such as banks, post office and eateries. Ducted Air-conditioned Office - 192 m2 - 24 Hour Access with High Tech Security - Prime Signage and Exposure - High Speed Wireless Broadband - 1 km from Brisbane CBD - Close to Train and Buses - Shared Rooftop Entertainment Space - 76 On-site Car Parks Please call Merchants Commercial for immediate inspection.