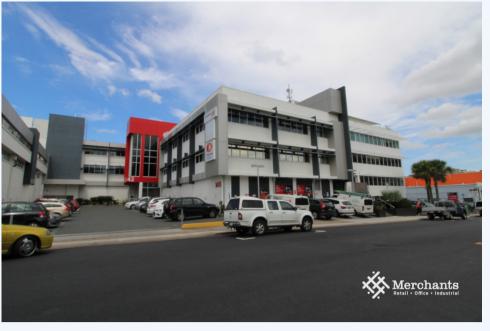

## 2/42 Amelia Street, FORTITUDE VALLEY QLD 4006

High Security Office (563 m2)

Located in Brunswick Place, comprising 5 separate office buildings, this office offers high visibility, prime exposure and great networking opportunities with fellow tenants. The office has ducted air-conditioning, high speed wireless broadband, kitchenette and male and female amenities. Located just 1 km from Brisbane CBD, walking distance to all forms of public transport and only a short distance to other amenities such as banks, post office and eateries. Ducted Air-conditioned Office - 563 m2 - 24 Hour Access with High Tech Security - Prime Signage and Exposure - High Speed Wireless Broadband - 1 km from Brisbane CBD - Close to Train and Buses - Shared Rooftop Entertainment Space - 76 On-site Car Parks Please call Merchants Commercial for immediate inspection.