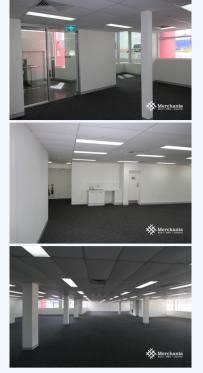

## 2/42 Amelia Street, FORTITUDE VALLEY QLD 4006

High Security Office (563 m2)

Located in Brunswick Place, comprising 5 separate office buildings, this office offers high visibility, prime exposure and great networking opportunities with fellow tenants. The office has ducted air-conditioning, high speed wireless broadband, kitchenette and male and female amenities. Located just 1 km from Brisbane CBD, walking distance to all forms of public transport and only a short distance to other amenities such as banks, post office and eateries. Ducted Air-conditioned Office - 563 m2 - 24 Hour Access with High Tech Security - Prime Signage and Exposure - High Speed Wireless Broadband - 1 km from Brisbane CBD - Close to Train and Buses - Shared Rooftop Entertainment Space - 76 On-site Car Parks Please call Merchants Commercial for immediate inspection.