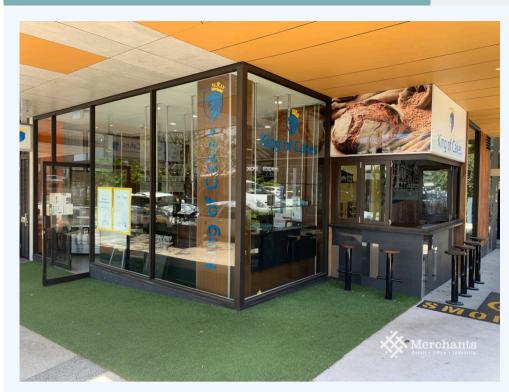

## 106/1 Aspinall Street, NUNDAH QLD 4012

Retail Shop with Great Exposure (112 m2)

Great opportunity for a restaurant, cafe or bakery to utilise an existing set-up in a modern retail shop. The corner space has glass frontage on both sides offering great natural light throughout the shop. There is outdoor seating, kitchen setup including fridge and spacious indoor dining area. Spacious Modern Cafe - 112 m2 - Kitchen Fit-out with Fridge / Freezer - Glass Frontage with Natural Light - Spacious Indoor Dining Area - Outdoor Seating - Heavy Foot Traffic Please call Merchants Commercial for immediate inspection.