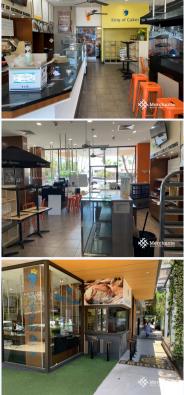

## 106/1 Aspinall Street, NUNDAH QLD 4012

Retail Shop with Great Exposure (112 m2)

Great opportunity for a restaurant, cafe or bakery to utilise an existing set-up in a modern retail shop. The corner space has glass frontage on both sides offering great natural light throughout the shop. There is outdoor seating, kitchen setup including fridge and spacious indoor dining area. Spacious Modern Cafe - 112 m2 - Kitchen Fit-out with Fridge / Freezer - Glass Frontage with Natural Light - Spacious Indoor Dining Area - Outdoor Seating - Heavy Foot Traffic Please call Merchants Commercial for immediate inspection.