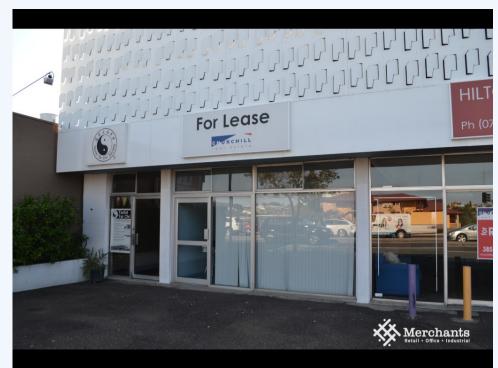

## **2/566 Lutwyche Road, LUTWYCHE QLD 4030** Retail Shop on Busy Lutwyche Road (85 m2)

Retail or Office on busy Lutwyche Road that offers fantastic exposure with 23 Million vehicles passing annually. Versatile space that can suit Retail or Office with underground and street parking available. Retail / Office - 85 m2 - 23 Million Vehicle Exposure Annually - Air-conditioning - Reception and Multiple Offices -Underground Parking - Private Amenities and Shower Please call Merchants Commercial for immediate inspection.