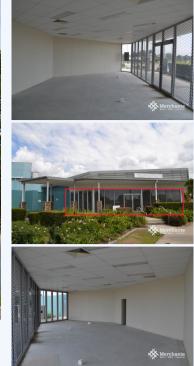

**2C/71 Astley Parade, NORTH LAKES QLD 4509**Retail Shop in Large Shopping Centre (95 m2)
Clean retail shop in an established shopping centre anchored by Drakes Supermarket and BWS. This location is only minutes from the Bruce Highway and features extensive parking for both staff and customers. Retail Shop - 95 m2 - Great Natural Light - Large Glass Windows and Bi-fold Doors - Ducted Air-conditioning - Wickey and Large Glass Windows and Bi-fold Doors - Superior Superi Kitchen and Lunchroom - Shared Bathroom Amenities - 24 CCTV Centre Cameras - Security Screens -Extensive Parking - Minutes from Bruce Highway. Please call Merchants Commercial for immediate inspection.