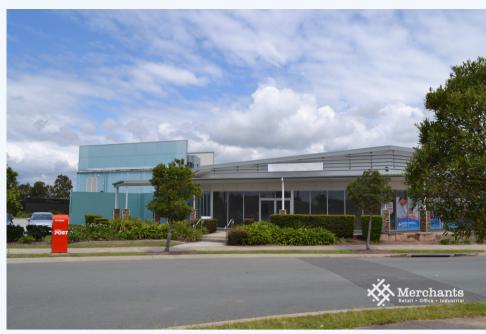

**2C/71 Astley Parade, NORTH LAKES QLD 4509**Retail Shop in Large Shopping Centre (95 m2)
Clean retail shop in an established shopping centre anchored by Drakes Supermarket and BWS. This location is only minutes from the Bruce Highway and features extensive parking for both staff and customers. Retail Shop - 95 m2 - Great Natural Light - Large Glass Windows and Bi-fold Doors - Ducted Air-conditioning - Wickey and Large Glass Windows and Bi-fold Doors - Superior Superi Kitchen and Lunchroom - Shared Bathroom Amenities - 24 CCTV Centre Cameras - Security Screens -Extensive Parking - Minutes from Bruce Highway. Please call Merchants Commercial for immediate inspection.