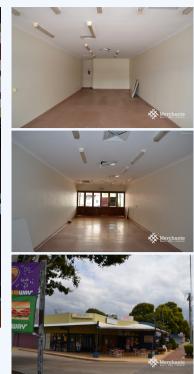

## 6/1417 Anzac Avenue, KALLANGUR QLD 4503 Retail Shop with Alfresco Dining (70 m2)

Fantastic retail shop with the potential for either a restaurant or cafe. This shop has bi-fold doors and alfresco dining. Fronting onto Anzac Avenue offers great signage and exposure for your business. Cafe / Restaurant - 70 m2 - Bi-fold Doors Offering Natural Light - Alfresco Dining - Grease Trap - Parking at Front or Rear Please call Merchants Commercial for immediate inspection.