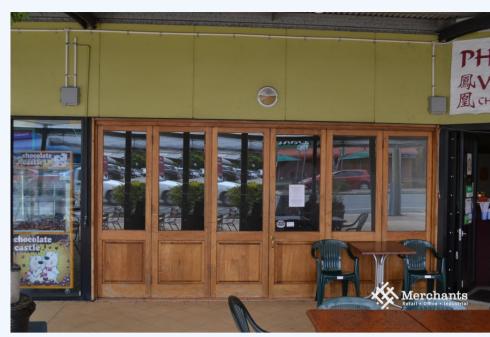

## 6/1417 Anzac Avenue, KALLANGUR QLD 4503 Retail Shop with Alfresco Dining (70 m2)

Fantastic retail shop with the potential for either a restaurant or cafe. This shop has bi-fold doors and alfresco dining. Fronting onto Anzac Avenue offers great signage and exposure for your business. Cafe / Restaurant - 70 m2 - Bi-fold Doors Offering Natural Light - Alfresco Dining - Grease Trap - Parking at Front or Rear Please call Merchants Commercial for immediate inspection.