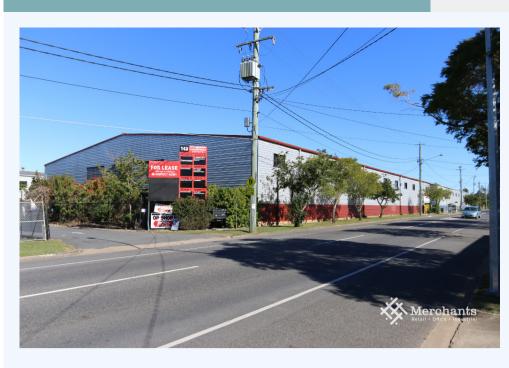

## 3B/143 St Vincents Road, VIRGINIA QLD 4014

Metal Clad Warehouse (1575 m2)

This warehouse is situated in a securely fenced complex accessible by truck and has a private loading dock and entrance. There are showers available onsite. Routine maintenance, roof, and pest inspections ensure a well serviced facility. 1575 m2 Warehouse - Metal clad construction - Loading Dock & Ample Onsite Parking - Easy access to Toombul Road, Southern Cross Way, Gateway Motorway. \* PHOTOS REPRESENTATIVE Call Dan Warner of Merchants Commercial now for immediate inspection.