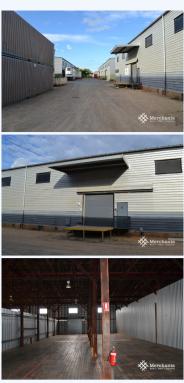

## 3B/143 St Vincents Road, VIRGINIA QLD 4014

Metal Clad Warehouse (1575 m2)

This warehouse is situated in a securely fenced complex accessible by truck and has a private loading dock and entrance. There are showers available onsite. Routine maintenance, roof, and pest inspections ensure a well serviced facility. 1575 m2 Warehouse - Metal clad construction - Loading Dock & Ample Onsite Parking - Easy access to Toombul Road, Southern Cross Way, Gateway Motorway. \* PHOTOS REPRESENTATIVE Call Dan Warner of Merchants Commercial now for immediate inspection.