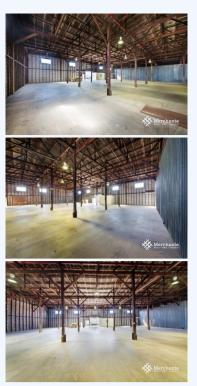

# **5C2/143 St Vincents Road, VIRGINIA QLD 4014** Cheap Warehouse (733 m2)

Large metal clad warehouse at an amazing rate is available in Virginia on St Vincents Road. - Metal Clad Construction - Reinforced Flooring - Air-conditioned Office - Loading Dock - Truck Access - Easy Access to Gateway Motorway \* Available 5th of October 2018 Call Dan Warner of Merchants Commercial now for immediate inspection.