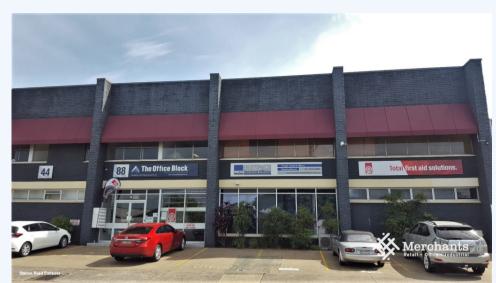

## 108 Wilkie Street, YEERONGPILLY QLD 4105

Well Presented Partitioned Office (118 m2)

This well appointed office has a nice corporate entry and general fit-out. It is partitioned with good carpet and paint. Furnishings can be negotiated as required. It has Phenomenal broadband speed that is off the charts! 118 m2 Partitioned Office: - High Speed Fibre Broadband, Secure Access, CCTV - 300 m to Yeerongpilly Rail & Bus Lines - Corporate Multi Tenanted Building - Multiple offices & meeting rooms - Furnished as required - Easy Access to CBD, Gold Coast and Ipswich Please call Merchants Commercial for immediate inspection.