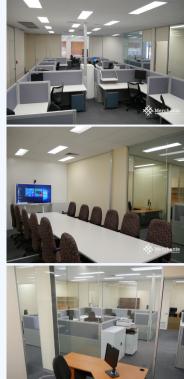

## 108 Wilkie Street, YEERONGPILLY QLD 4105

Well Presented Partitioned Office (118 m2)

This well appointed office has a nice corporate entry and general fit-out. It is partitioned with good carpet and paint. Furnishings can be negotiated as required. It has Phenomenal broadband speed that is off the charts! 118 m2 Partitioned Office: - High Speed Fibre Broadband, Secure Access, CCTV - 300 m to Yeerongpilly Rail & Bus Lines - Corporate Multi Tenanted Building - Multiple offices & meeting rooms - Furnished as required - Easy Access to CBD, Gold Coast and Ipswich Please call Merchants Commercial for immediate inspection.