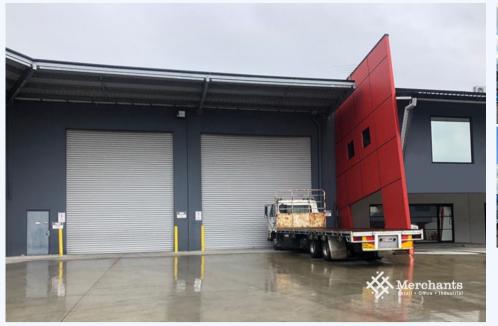

## 9/210 Robinson Road East, GEEBUNG QLD 4034

Tilt Panel Warehouse in Industrial Heartland (735 m2) Warehouse with Mezzanine and Office - 735 m2 - 117 m2 Mezzanine - 618 m2 Office and Warehouse - 2 Container Roller Doors - B Double Access - Container Set Down - Great Signage and Exposure Please call Merchants Commercial for immediate inspection.