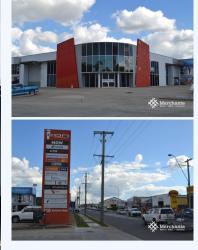

## 9/210 Robinson Road East, GEEBUNG QLD 4034

Tilt Panel Warehouse in Industrial Heartland (735 m2) Warehouse with Mezzanine and Office - 735 m2 - 117 m2 Mezzanine - 618 m2 Office and Warehouse - 2 Container Roller Doors - B Double Access - Container Set Down - Great Signage and Exposure Please call Merchants Commercial for immediate inspection.