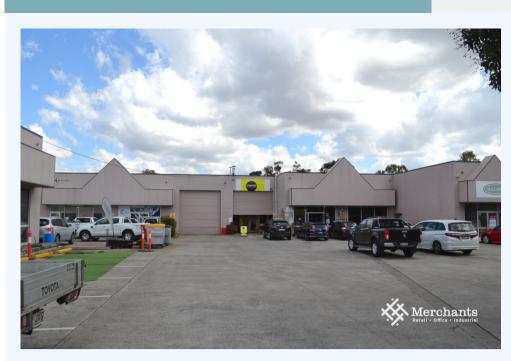

## 6a/3375 Pacific Highway, SLACKS CREEK QLD 4127

Warehouse with Mezzanine (270 m2)

This warehouse has access via a roller door and extra mezzanine space. Comes with an air-conditioned office, kitchenette, ample parking and male and female amenities Warehouse with Mezzanine - 270 m2 - 270 m2 with Excellent Internal Access - Air-conditioned Office - Male and Female Amenities - Kitchentte - Ample Onsite Parking \*photos representational Please call Merchants Commercial for immediate inspection.