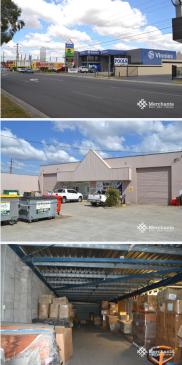

## 6a/3375 Pacific Highway, SLACKS CREEK QLD 4127

Warehouse with Mezzanine (270 m2)

This warehouse has access via a roller door and extra mezzanine space. Comes with an air-conditioned office, kitchenette, ample parking and male and female amenities Warehouse with Mezzanine - 270 m2 - 270 m2 with Excellent Internal Access - Air-conditioned Office - Male and Female Amenities - Kitchentte - Ample Onsite Parking \*photos representational Please call Merchants Commercial for immediate inspection.