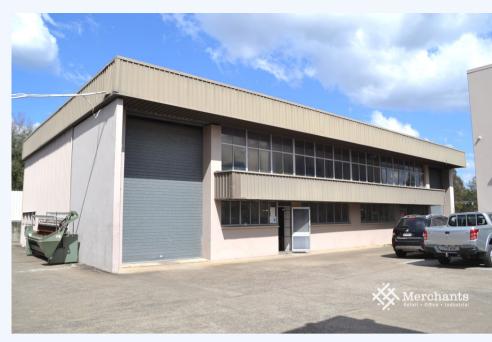

## **8/3365 Pacific Highway, SLACKS CREEK QLD 4127** Warehouse with Container Height Access (413 m2)

This warehouse has great access via multiple roller doors and additional mezzanine floor space. The building has 3 phase power, male and female amenities and ample onsite parking. Warehouse with Container Height Access - 413 m2 - 413 m2 Warehouse with 2 Container Height Roller Doors - Additional Mezzanine Area -Male and Female Amenities - Ample Onsite Parking \* Availability with ONE MONTHS notice Call Dan Warner of Merchants Commercial now for immediate inspection.