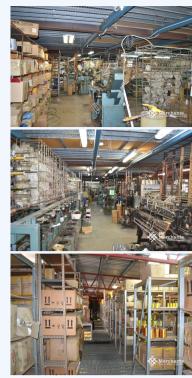

## **8/3365 Pacific Highway, SLACKS CREEK QLD 4127** Warehouse with Container Height Access (413 m2)

This warehouse has great access via multiple roller doors and additional mezzanine floor space. The building has 3 phase power, male and female amenities and ample onsite parking. Warehouse with Container Height Access - 413 m2 - 413 m2 Warehouse with 2 Container Height Roller Doors - Additional Mezzanine Area -Male and Female Amenities - Ample Onsite Parking \* Availability with ONE MONTHS notice Call Dan Warner of Merchants Commercial now for immediate inspection.