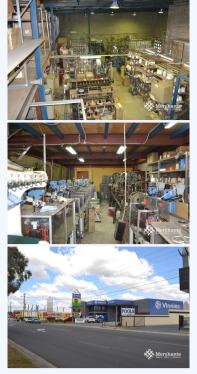

## 8/3375 Pacific Highway, SLACKS CREEK QLD 4127 Warehouse With Large Mezzanine (601 m2)

This warehouse has great access via 3 roller doors, excellent internal height and the surrounding area provides room for a container set down. The building has 3 phase power, male and female amenities and ample onsite parking. Warehouse with Great Access - 601 m2 - 601 m2 with Excellent Internal Access -Room for Office - Additional Mezzanine Area - Kitchenette - Male and Female Amenities - Ample Onsite Parking \* Available with ONE MONTHS notice Please call Merchants Commercial for immediate inspection.