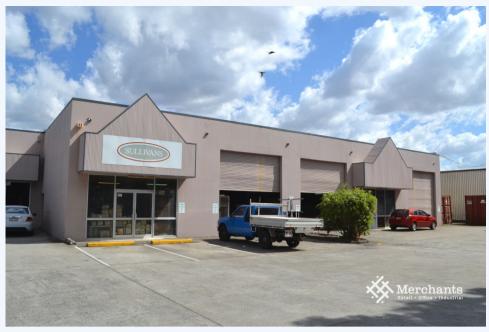

## 8/3375 Pacific Highway, SLACKS CREEK QLD 4127 Warehouse With Large Mezzanine (601 m2)

This warehouse has great access via 3 roller doors, excellent internal height and the surrounding area provides room for a container set down. The building has 3 phase power, male and female amenities and ample onsite parking. Warehouse with Great Access - 601 m2 - 601 m2 with Excellent Internal Access -Room for Office - Additional Mezzanine Area - Kitchenette - Male and Female Amenities - Ample Onsite Parking \* Available with ONE MONTHS notice Please call Merchants Commercial for immediate inspection.