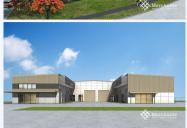

## 1/281 Station Road, YEERONGPILLY QLD 4105

New Corner Retail Warehouse (107 m2)

Newly constructed retail warehouse near cafe and the World Gym. This space has large glass frontage, good thermal and acoustic insulation and an onsite quality cafe / restaurant. Other features include 3 Phase power, air-conditioning, tiled amenities and kitchenette and the option for additional mezzanine space if required. There is plenty of on-site and road parking with access for small rigid trucks and utes with a 5 m high roller door. High Spec Architecturally Designed Unit - 107 m2 - Large Glazed Front and 6m Wide Side Panel - Air-conditioned - Good Thermal and Acoustic Insulation - Optional Mezzanine Floor - Opening Windows to Mezz Level - Tiled disabled Amenities and Plumbing Provisions for Additional - Kitchenette - 5m High Roller Shutter Door - On-site and Road Car Parking - Local Bus Service and 650 m to Yeerongpilly Railway Station - Access for Small Rigid Trucks and Utes - 5 Metre Roller Door Access Call Merchants Commercial now for immediate inspection.