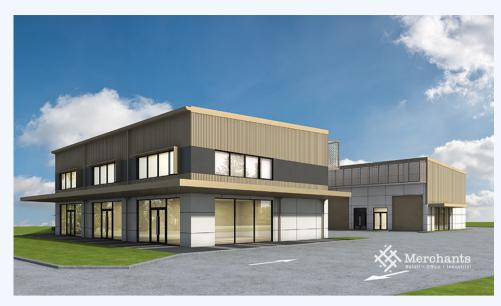

## 1/281 Station Road, YEERONGPILLY QLD 4105

New Corner Retail Warehouse (107 m2)

Newly constructed retail warehouse near cafe and the World Gym. This space has large glass frontage, good thermal and acoustic insulation and an onsite quality cafe / restaurant. Other features include 3 Phase power, air-conditioning, tiled amenities and kitchenette and the option for additional mezzanine space if required. There is plenty of on-site and road parking with access for small rigid trucks and utes with a 5 m high roller door. High Spec Architecturally Designed Unit - 107 m2 - Large Glazed Front and 6m Wide Side Panel - Air-conditioned - Good Thermal and Acoustic Insulation - Optional Mezzanine Floor - Opening Windows to Mezz Level - Tiled disabled Amenities and Plumbing Provisions for Additional - Kitchenette - 5m High Roller Shutter Door - On-site and Road Car Parking - Local Bus Service and 650 m to Yeerongpilly Railway Station - Access for Small Rigid Trucks and Utes - 5 Metre Roller Door Access Call Merchants Commercial now for immediate inspection.