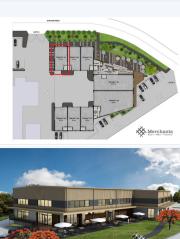

## 1/281 Station Road, YEERONGPILLY QLD 4105

New Corner Retail Warehouse (107 m2)

Newly constructed retail warehouse near cafe and the World Gym. This space has large glass frontage, good thermal and acoustic insulation and an onsite quality cafe / restaurant. Other features include 3 Phase power, air-conditioning, tiled amenities and kitchenette and the option for additional mezzanine space if required. There is plenty of on-site and road parking with access for small rigid trucks and utes with a 5 m high roller door. High Spec Architecturally Designed Unit - 107 m2 - Large Glazed Front and 6m Wide Side Panel - Air-conditioned - Good Thermal and Acoustic Insulation - Optional Mezzanine Floor - Opening Windows to Mezz Level - Tiled disabled Amenities and Plumbing Provisions for Additional - Kitchenette - 5m High Roller Shutter Door - On-site and Road Car Parking - Local Bus Service and 650 m to Yeerongpilly Railway Station - Access for Small Rigid Trucks and Utes - 5 Metre Roller Door Access Call Merchants Commercial now for immediate inspection.