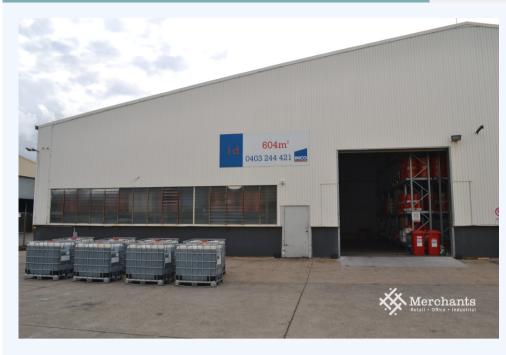

## 1D/925 Nudgee Road, BANYO QLD 4014

Square Warehouse with Height (287 m2)

This is a great small warehouse with all the features of a Big Boy distribution center. One Container height roller door, great hardstand access and container drop zones. With a ceiling ranging from 6.9 to 9.7 m this warehouse has a great open feeling and plenty of space to stack and rack. 287 m2 Metal Clad Warehouse with Small Office - 287 m2 Warehouse with 1 Container Height Doors - Great hardstand and truck access for up to double B trailers - 4.5 m x 4.5 m loading door - 3 Phase power - On-site parking Located on Nudgee Road with easy access to the M1, Brisbane North, and 10 min. to Airport. Please call Merchants Commercial for immediate inspection.