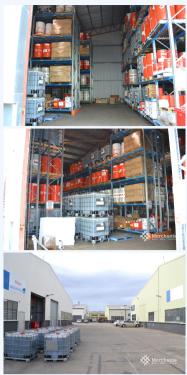

## 1D/925 Nudgee Road, BANYO QLD 4014

Square Warehouse with Height (287 m2)

This is a great small warehouse with all the features of a Big Boy distribution center. One Container height roller door, great hardstand access and container drop zones. With a ceiling ranging from 6.9 to 9.7 m this warehouse has a great open feeling and plenty of space to stack and rack. 287 m2 Metal Clad Warehouse with Small Office - 287 m2 Warehouse with 1 Container Height Doors - Great hardstand and truck access for up to double B trailers - 4.5 m x 4.5 m loading door - 3 Phase power - On-site parking Located on Nudgee Road with easy access to the M1, Brisbane North, and 10 min. to Airport. Please call Merchants Commercial for immediate inspection.