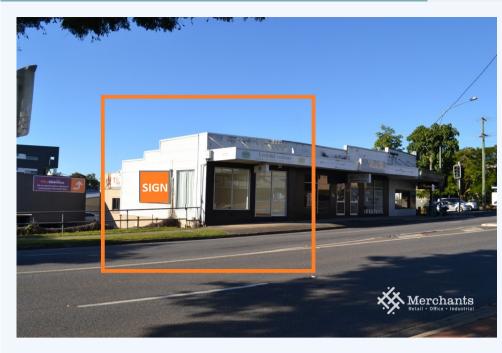

## **581 Samford Road, MITCHELTON QLD 4053** Retail Shop with Huge Exposure (54 m2)

Beautiful retail shop with great exposure on Samford Road that sees 19 million vehicles pass annually. With wonderful glass frontage the open plan space has great natural light. This shop has front and rear entrances with parking available at the back of the building. There is an air-conditioner and sink and the floors have recently been refurbished. Retail Space - 54 m2 - 19 Million Vehicle Exsposure Annully - Great Signage on Front and Side of Building - Air-conditioned Please call Merchants Commercial for immediate inspection.