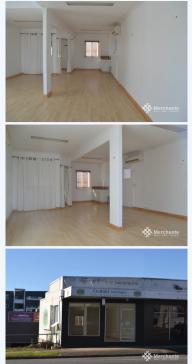

## **581 Samford Road, MITCHELTON QLD 4053** Retail Shop with Huge Exposure (54 m2)

Beautiful retail shop with great exposure on Samford Road that sees 19 million vehicles pass annually. With wonderful glass frontage the open plan space has great natural light. This shop has front and rear entrances with parking available at the back of the building. There is an air-conditioner and sink and the floors have recently been refurbished. Retail Space - 54 m2 - 19 Million Vehicle Exsposure Annully - Great Signage on Front and Side of Building - Air-conditioned Please call Merchants Commercial for immediate inspection.