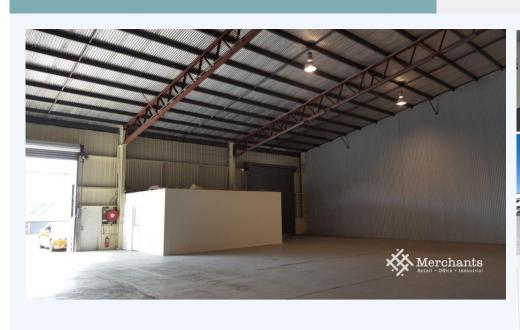

## 2B/925 Nudgee Road, BANYO QLD 4014

Warehouse with Large Office (570 m2)
Clearspan Warehouse with Office - 570 m2 - B Double Trailer Access - Internal Clearance, 6.92 m rising to 9.7 m - 2 Roller Shutter Doors with Minimum 4.5 m Height. - 3 Phase Power - 6 Exclusive Car Park - 100 m2 office with Meeting Room - Close to Nudgee Railway Station This warehouse is situated between 2 motorway junctions, with access north and south to M1, direct access to Nudgee road and only 10 minutes from the Airport. Available 1ST OCTOBER 2018 Call Dan Warner of Merchants Commercial for Immediate Inspection.