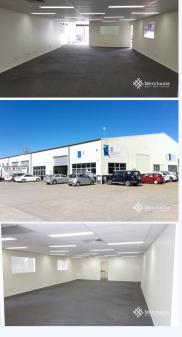

## 2B/925 Nudgee Road, BANYO QLD 4014

Warehouse with Large Office (570 m2)
Clearspan Warehouse with Office - 570 m2 - B Double Trailer Access - Internal Clearance, 6.92 m rising to 9.7 m - 2 Roller Shutter Doors with Minimum 4.5 m Height. - 3 Phase Power - 6 Exclusive Car Park - 100 m2 office with Meeting Room - Close to Nudgee Railway Station This warehouse is situated between 2 motorway junctions, with access north and south to M1, direct access to Nudgee road and only 10 minutes from the Airport. Available 1ST OCTOBER 2018 Call Dan Warner of Merchants Commercial for Immediate Inspection.