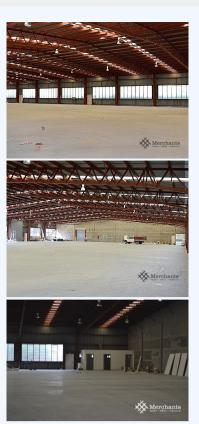

## 7B/410 Bilsen Road, GEEBUNG QLD 4034

Good Clean Clearspan Warehouse (2,508 sqm) General Industry Warehouse / Manufacturing Shed. Clear-span warehouse with container height roller doors. B - Double turn around. In a complex with a wide variety of general industry factories and distribution centres. - 2,508 m2 Clearspan Warehousing - 6.2 Minimum Heights - Container Height Doors - Set Down Areas Great location near Geebung Station with good access to Robinson, Sandgate and Toombul Roads. Please call Merchants Commercial for immediate inspection.