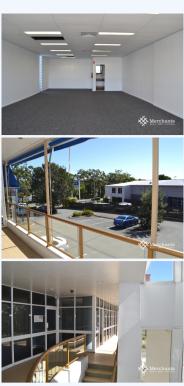

## 14/3442 Pacific Highway, SPRINGWOOD QLD 4127

1st Floor Retail (87 m2)

Prime retail space is available in Springwood. Located between Brisbane and Gold Coast The Pentagon Centre has fantastic signage exposure with 51 million vehicles passing annually providing once in lifetime branding opportunity. The office is a large open plan area with wonderful natural light, exclusive balcony and private amenities. 1st Floor Retail Space - 87 m2 - 51 Million Vehicles Exposure Annually - Onsite Parking - Fully Air Conditioned - Great Signage - CCTV 24 hours / 7 days a Week - Private Amenities - Elevator and Handicapped Access The owner is prepared to fit out premises as necessary and offers attractive incentives. Located in Springwood business district with a short walk to Springwood Station. Please call Merchants Commercial for immediate inspection.