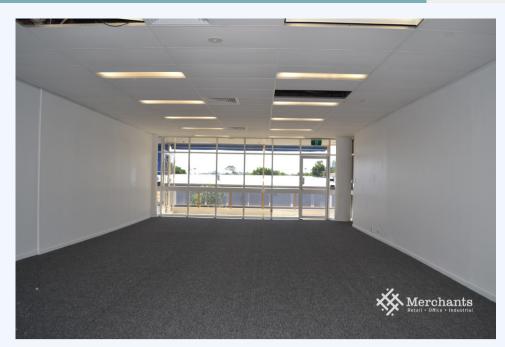

## 14/3442 Pacific Highway, SPRINGWOOD QLD 4127

1st Floor Retail (87 m2)

Prime retail space is available in Springwood. Located between Brisbane and Gold Coast The Pentagon Centre has fantastic signage exposure with 51 million vehicles passing annually providing once in lifetime branding opportunity. The office is a large open plan area with wonderful natural light, exclusive balcony and private amenities. 1st Floor Retail Space - 87 m2 - 51 Million Vehicles Exposure Annually - Onsite Parking - Fully Air Conditioned - Great Signage - CCTV 24 hours / 7 days a Week - Private Amenities - Elevator and Handicapped Access The owner is prepared to fit out premises as necessary and offers attractive incentives. Located in Springwood business district with a short walk to Springwood Station. Please call Merchants Commercial for immediate inspection.