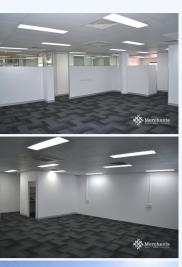

## 12/3442 Pacific Highway, SPRINGWOOD QLD 4127 Partitioned Office or Medical (189 m2)

This office features three exclusive offices, a large open plan area, kitchenette, lunchroom and data centre. Great Rent Incentives! Partitioned Office Space - 189 m2 - Allocated Undercover Parking - Great Signage Available - Kitchenette / Lunchroom - CCTV 24 hours / 7 days a week - Exclusive Male / Female Amenities - New Elevator The owner is prepared to fit out premises as necessary and offers attractive incentives. Located in Springwood business district with a short walk to Springwood Station. Please call Merchants Commercial for immediate inspection.