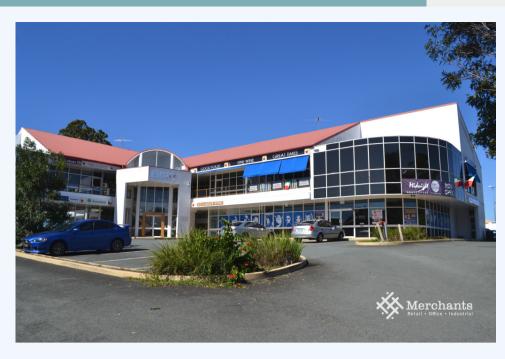

## 12/3442 Pacific Highway, SPRINGWOOD QLD 4127 Partitioned Office or Medical (189 m2)

This office features three exclusive offices, a large open plan area, kitchenette, lunchroom and data centre. Great Rent Incentives! Partitioned Office Space - 189 m2 - Allocated Undercover Parking - Great Signage Available - Kitchenette / Lunchroom - CCTV 24 hours / 7 days a week - Exclusive Male / Female Amenities - New Elevator The owner is prepared to fit out premises as necessary and offers attractive incentives. Located in Springwood business district with a short walk to Springwood Station. Please call Merchants Commercial for immediate inspection.