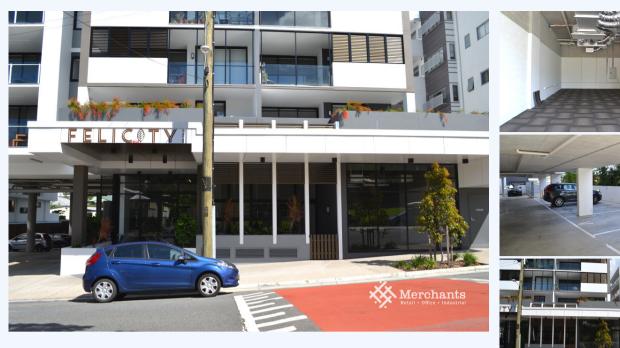

## **19 Felix Street, LUTWYCHE QLD 4030** City Fringe Retail/Office Investment (82 m2)

Great investment opportunity for a self managed superannuation fund. Air-conditioned with multiple power points. The previous short term tenant has done a partial fit-out. Rent as is or take it to a A+ fit-out for and additional \$40,000. Potential 8% yield with close market comparables for someone willing to go the last yard with this great tenancy. 82 m2 Retail Shop - New Carpet - Air Conditioned - Ground Floor - Easy Public Transport This retail shop is 6 km from Brisbane CBD, 10 km from Brisbane Airport, and 400 metres from Lutwyche Shopping Centre. Please contact Dan Warner of Merchants Commercial for investment information.