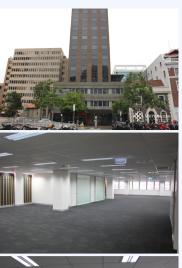

## Level 1/87 Wickham Terrace, SPRING HILL QLD 4000 Large Open Plan Office (383 m2)

Clean slate 383 m2 office close to Central Station, Brisbane CBD and surrounded by a range of amenities such as banks, post office, restaurants, bars and cafes. This office has a highly competitive rate and will suit a variety of fit-out options supported by the owner. The boutique building has a newly renovated foyer and lifts, is currently fitted for fibre optic cable and has a range of end of travel facilities such as showers and secure bike racks. 383 m2 partitioned office - Boutique office building - City fringe - Refurbished foyer & lifts - Located opposite Central Station Please call Merchants Commercial for immediate inspection.