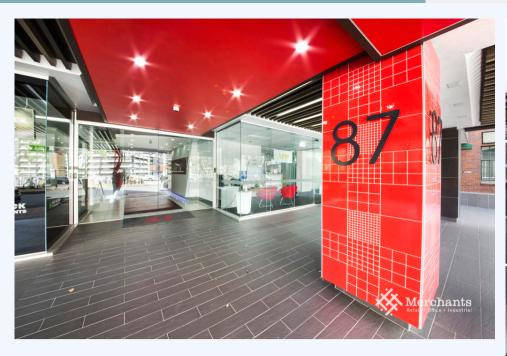

## Level 1/87 Wickham Terrace, SPRING HILL QLD 4000 Large Open Plan Office (383 m2)

Clean slate 383 m2 office close to Central Station, Brisbane CBD and surrounded by a range of amenities such as banks, post office, restaurants, bars and cafes. This office has a highly competitive rate and will suit a variety of fit-out options supported by the owner. The boutique building has a newly renovated foyer and lifts, is currently fitted for fibre optic cable and has a range of end of travel facilities such as showers and secure bike racks. 383 m2 partitioned office - Boutique office building - City fringe - Refurbished foyer & lifts - Located opposite Central Station Please call Merchants Commercial for immediate inspection.