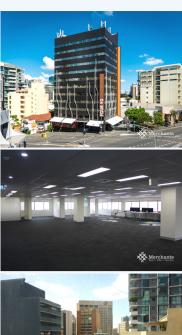

## Level 9/490 Upper Edward Street, SPRING HILL QLD 4000

Contemporary Office from \$325 m2 (115 m2 - 387 m2)
9th floor office with great view offers a range of leasing options from 115 m2 to 387 m2. Currently the whole floor enjoys six glass offices, a boardroom, private office and a spacious open plan working space that will accommodate up to 60 staff. The building has recently been renovated and boasts a new artfully decorated foyer with refurbished lifts, with CCTV cameras located throughout the building and security present after hours. The tenancy is walking distance from Central Station, surrounded by a range of restaurants, bars and eateries and offers after-travel amenities such as showers and bike racks. This is a fantastic opportunity for a business to have the City office experience without the city cost. Call Dan Warner of Merchants Commercial