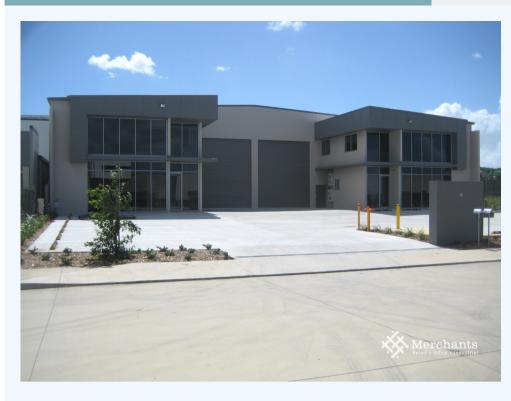

## 18/62 Crockford Street, NORTHGATE QLD 4013

NEW Contemporary Office Warehouse (633 m2)

This new state of the art industrial warehouse is built to an incredible standard with superior insulation, logistics, and office accommodation. The parking is ample and the office is split over two levels making it easy to create a showroom on the ground floor. It has that beautiful contemporary style and the cool insulated warehouse you have always wanted. The office is NBN ready and it is surrounded by great amenities to make your every day working life that much more to enjoy. 633 m2 Office Warehouse - 477 m2 Concrete Tilt Panel Warehouse - 156 m2 Contemporary Showroom / Office - 7 reserved car parks - 3 phase power & gas supply available - NBN, ducted air-conditioning and 3 phase power - Truck turning and container set down - Close amenities including multiple cafes This property is 10 minutes from the airport, 15 kms from Brisbane CBD and a short walk to Banyo train station. Please call Merchants Commercial for immediate inspection.