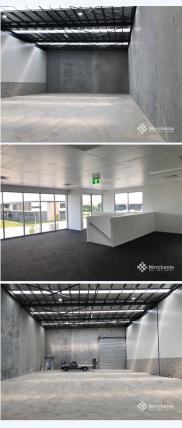

## 18/62 Crockford Street, NORTHGATE QLD 4013

NEW Contemporary Office Warehouse (633 m2)

This new state of the art industrial warehouse is built to an incredible standard with superior insulation, logistics, and office accommodation. The parking is ample and the office is split over two levels making it easy to create a showroom on the ground floor. It has that beautiful contemporary style and the cool insulated warehouse you have always wanted. The office is NBN ready and it is surrounded by great amenities to make your every day working life that much more to enjoy. 633 m2 Office Warehouse - 477 m2 Concrete Tilt Panel Warehouse - 156 m2 Contemporary Showroom / Office - 7 reserved car parks - 3 phase power & gas supply available - NBN, ducted air-conditioning and 3 phase power - Truck turning and container set down - Close amenities including multiple cafes This property is 10 minutes from the airport, 15 kms from Brisbane CBD and a short walk to Banyo train station. Please call Merchants Commercial for immediate inspection.