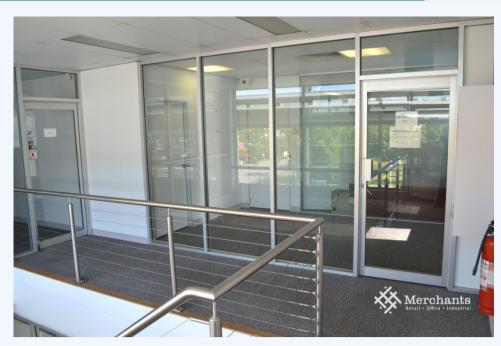

## Office 2/546 Gympie Road, KEDRON QLD 4031

Open Plan 1st Floor Office (130 m2)

A superbly placed and modern office is available for immediate lease for a business that is keen to hit the ground running. Situated on busy Gympie Road the office has substantial existing fit-out including offices and a board room. The Office is two minutes from Chermside Shopping Centre and 10 kms from Brisbane CBD with plenty of public transport situated on Gympie Road. 130 m2 modern office - Fit-out that includes reception, board room, offices and kitchenette - Ducted air conditioning - Negotiable rental rates - Situated at Gympie Road and Rode Road intersection - Parking available on site Two minutes from Chermside Shopping Centre and 10 kms from Brisbane CBD. Please call Merchants Commercial for immediate inspection.