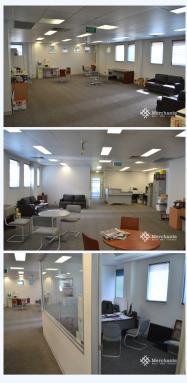

## Office 2/546 Gympie Road, KEDRON QLD 4031

Open Plan 1st Floor Office (130 m2)

A superbly placed and modern office is available for immediate lease for a business that is keen to hit the ground running. Situated on busy Gympie Road the office has substantial existing fit-out including offices and a board room. The Office is two minutes from Chermside Shopping Centre and 10 kms from Brisbane CBD with plenty of public transport situated on Gympie Road. 130 m2 modern office - Fit-out that includes reception, board room, offices and kitchenette - Ducted air conditioning - Negotiable rental rates - Situated at Gympie Road and Rode Road intersection - Parking available on site Two minutes from Chermside Shopping Centre and 10 kms from Brisbane CBD. Please call Merchants Commercial for immediate inspection.