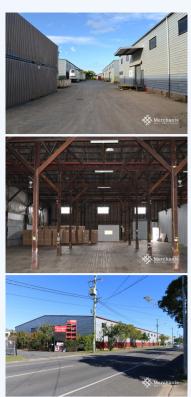

## 5B/143 St Vincents Road, VIRGINIA QLD 4014

Functional Warehouse Space (467 m2)

This warehouse is situated in a securely fenced complex accessible by truck and has a private loading dock and entrance. There are showers available onsite. Routine maintenance, roof, and pest inspections ensure a well serviced facility. 467 m2 Warehouse - Metal clad construction - Air-conditioned, Freshly Painted, Office - Loading Dock & Ample Onsite Parking - Reinforced Flooring - Easy access to Toombul Road, Southern Cross Way, Gateway Motorway. Please call Merchants Commercial for immediate inspection.