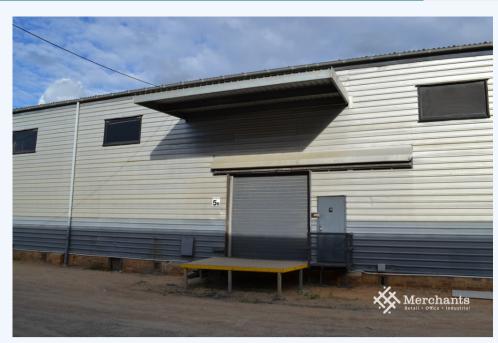

## 5B/143 St Vincents Road, VIRGINIA QLD 4014

Functional Warehouse Space (467 m2)

This warehouse is situated in a securely fenced complex accessible by truck and has a private loading dock and entrance. There are showers available onsite. Routine maintenance, roof, and pest inspections ensure a well serviced facility. 467 m2 Warehouse - Metal clad construction - Air-conditioned, Freshly Painted, Office - Loading Dock & Ample Onsite Parking - Reinforced Flooring - Easy access to Toombul Road, Southern Cross Way, Gateway Motorway. Please call Merchants Commercial for immediate inspection.