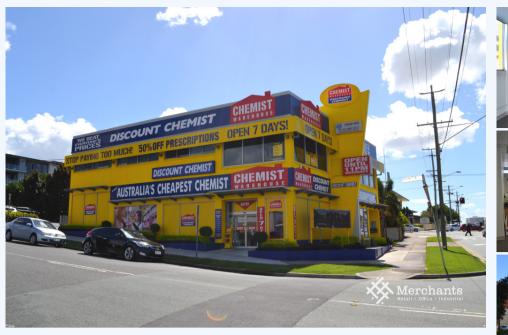

## **546 Gympie Road, KEDRON QLD 4031** Spacious Whole 1st Floor Office (350 m2)

A superbly placed and modern office is available for immediate lease for a business that is keen to hit the ground running. Situated on busy Gympie Road the office has substantial existing fit-out including 5 offices, 2 large open plan offices, reception, board room, and kitchen. The Office is two minutes from Chermside Shopping Centre and 10 kms from Brisbane CBD with plenty of public transport situated on Gympie Road. This would be an corporate administration centre and sales office as a Brisbane base. 350 m2 modern office -Fit-out that includes reception, board room, offices and kitchenettes - Overhead projector and screening room - Ducted air conditioning - Highly attractive rental rates - Good parking available on site - Duel entrances Situated at Gympie Road and Rode Road intersection. Two minutes from Chermside Shopping Centre and 10 kms from Brisbane CBD. Please call Merchants Commercial for immediate inspection.