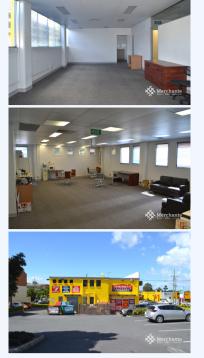

## **546 Gympie Road, KEDRON QLD 4031** Spacious Whole 1st Floor Office (350 m2)

A superbly placed and modern office is available for immediate lease for a business that is keen to hit the ground running. Situated on busy Gympie Road the office has substantial existing fit-out including 5 offices, 2 large open plan offices, reception, board room, and kitchen. The Office is two minutes from Chermside Shopping Centre and 10 kms from Brisbane CBD with plenty of public transport situated on Gympie Road. This would be an corporate administration centre and sales office as a Brisbane base. 350 m2 modern office -Fit-out that includes reception, board room, offices and kitchenettes - Overhead projector and screening room - Ducted air conditioning - Highly attractive rental rates - Good parking available on site - Duel entrances Situated at Gympie Road and Rode Road intersection. Two minutes from Chermside Shopping Centre and 10 kms from Brisbane CBD. Please call Merchants Commercial for immediate inspection.