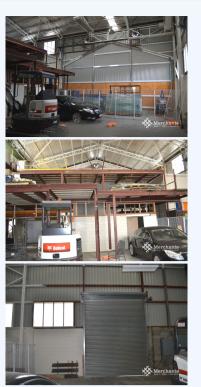

## **241J2 Station Road, YEERONGPILLY QLD 4105** Quirky Work Space in Creative Precinct (80 m2)

Quirky? Creative? Imaginative? Join the club, or here at the Yeerongpilly Creative Precinct. This 80 m2 workshop is available to help you bring those dreams to reality. It is a divided but semi-shared industrial space waiting for your creative control and imagination. 80 m2 Creative Workshop Space - Adaptable to customer's requirement - Light industrial Creative Space - Roller Door Access - High Warehouse Ceilings -Mezzanine Storage or Desk Space - New Cafe will be just 50 meters away! Only 7 kms south of Brisbane and 300 m from Yeerongpilly train station this has convenient access to the M3, M2 (Ipswich Motorway) and the Moorooka Magic Mile. Please call Merchants Commercial for immediate inspection.