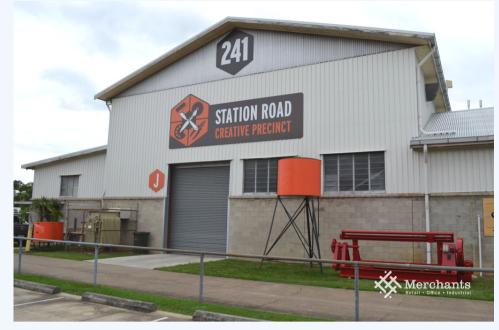

## QUIRKY WORK SPACE IN CREATIVE PRECINCT (80 M2)

## **241J2 Station Road, YEERONGPILLY QLD 4105** Quirky Work Space in Creative Precinct (80 m2)

Quirky? Creative? Imaginative? Join the club, or here at the Yeerongpilly Creative Precinct. This 80 m2 workshop is available to help you bring those dreams to reality. It is a divided but semi-shared industrial space waiting for your creative control and imagination. 80 m2 Creative Workshop Space - Adaptable to customer's requirement - Light industrial Creative Space - Roller Door Access - High Warehouse Ceilings -Mezzanine Storage or Desk Space - New Cafe will be just 50 meters away! Only 7 kms south of Brisbane and 300 m from Yeerongpilly train station this has convenient access to the M3, M2 (Ipswich Motorway) and the Moorooka Magic Mile. Please call Merchants Commercial for immediate inspection.