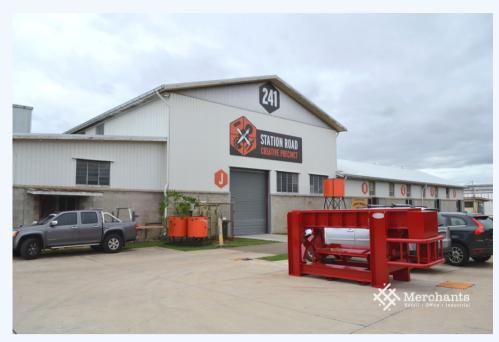

## **241J3 Station Road, YEERONGPILLY QLD 4105**Quirky space available in Yeerongpilly Creative Precinct (72 m2)

Quirky? Creative? Imaginative? Join the club, or here at the Yeerongpilly Creative Precinct. This 112 m2 is available to help you bring those dreams to reality. This is a divided but semi-shared industrial space waiting for your creative control. 72 m2 Creative Workshop Space - Adaptable to customer's requirement - Light industrial Creative Space - Roller Door Access - High Warehouse Ceilings - Mezzanine Storage or Desk Space - New Cafe will be just 50 meters away! Only 7 kms south of Brisbane and 300 m from Yeerongpilly train station this has convenient access to the M3, M2 (Ipswich Motorway) and the Moorooka Magic Mile. Please call Merchants Commercial for immediate inspection.