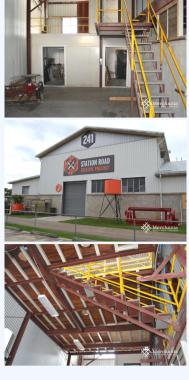

## **241J3 Station Road, YEERONGPILLY QLD 4105**Quirky space available in Yeerongpilly Creative Precinct (72 m2)

Quirky? Creative? Imaginative? Join the club, or here at the Yeerongpilly Creative Precinct. This 112 m2 is available to help you bring those dreams to reality. This is a divided but semi-shared industrial space waiting for your creative control. 72 m2 Creative Workshop Space - Adaptable to customer's requirement - Light industrial Creative Space - Roller Door Access - High Warehouse Ceilings - Mezzanine Storage or Desk Space - New Cafe will be just 50 meters away! Only 7 kms south of Brisbane and 300 m from Yeerongpilly train station this has convenient access to the M3, M2 (Ipswich Motorway) and the Moorooka Magic Mile. Please call Merchants Commercial for immediate inspection.