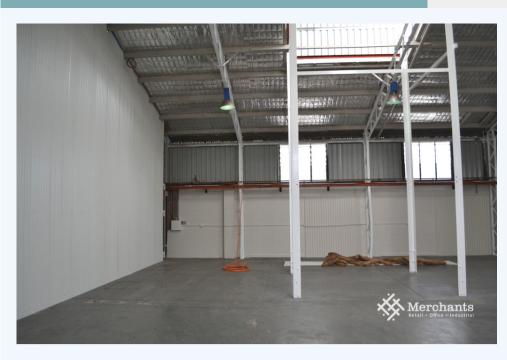

## 241N Station Road, YEERONGPILLY QLD 4105

Storage Warehouse (90m2)

This 90 m2 warehouse is part of the Yeerongpilly Creative Precinct. It is surrounded by signwriters, ceramics, metal working, and woodworking. This space would work well as a large creative space or just for storing materials. There is easy access via a roller door and a loading area. 90 m2 Shed with a near new well insulated Roof - Roller Door Access - High Warehouse Ceilings - New Cafe will be just 50 meters away - Generous incentives apply Only 7 kms south of Brisbane and 300 m from Yeerongpilly train station this has convenient access to the M3, M2 (Ipswich Motorway) and the Moorooka Magic Mile. Please call Merchants Commercial for immediate inspection.