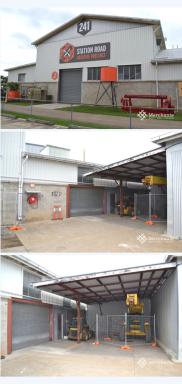

## 241N Station Road, YEERONGPILLY QLD 4105

Storage Warehouse (90m2)

This 90 m2 warehouse is part of the Yeerongpilly Creative Precinct. It is surrounded by signwriters, ceramics, metal working, and woodworking. This space would work well as a large creative space or just for storing materials. There is easy access via a roller door and a loading area. 90 m2 Shed with a near new well insulated Roof - Roller Door Access - High Warehouse Ceilings - New Cafe will be just 50 meters away - Generous incentives apply Only 7 kms south of Brisbane and 300 m from Yeerongpilly train station this has convenient access to the M3, M2 (Ipswich Motorway) and the Moorooka Magic Mile. Please call Merchants Commercial for immediate inspection.