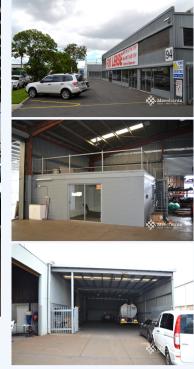

## **Unit 2/94 Boniface Street, ARCHERFIELD QLD 4108**

Clearspan Warehouse with Big Awning (1,216 m2)

What a great covered area! Located just off Beaudesert Road and only 2 minutes from Ipswich Highway this space features a large warehouse, small office and a loading area covered with awning. The warehouse has a small air conditioned office and steel fencing with a security gate. - 1,216 m2 clearspan warehouse/office/loading area - Warehouse accessible by two wide roller doors - Security fencing and gate - Good sized air conditioned office - 3 Phase Power Please call Merchants Commercial for immediate inspection.