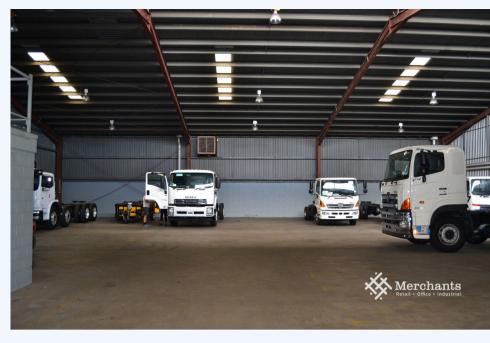

## **Unit 2/94 Boniface Street, ARCHERFIELD QLD 4108**

Clearspan Warehouse with Big Awning (1,216 m2)

What a great covered area! Located just off Beaudesert Road and only 2 minutes from Ipswich Highway this space features a large warehouse, small office and a loading area covered with awning. The warehouse has a small air conditioned office and steel fencing with a security gate. - 1,216 m2 clearspan warehouse/office/loading area - Warehouse accessible by two wide roller doors - Security fencing and gate - Good sized air conditioned office - 3 Phase Power Please call Merchants Commercial for immediate inspection.