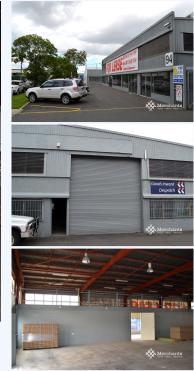

## Unit 1/94 Boniface Street, ARCHERFIELD QLD 4108 Warehouse with Showroom/Office (885 m2)

The Showroom Warehouse has a wide street frontage, ample office space, clearspan warehouse, and load bearing mezzanine to give great logistic options. This facility will easily accommodate your sales team, administration, and heavy freight warehousing. 885 m2 Showroom Warehouse - 421 m2 Clearspan Warehouse - 236 m2 Air-Conditioned Showroom/Office - 228 m2 Load Bearing Mezzanine - 3 Phase Power and Electric Roller Doors - Customer parking - Excellent signage opportunities Please call Merchants Commercial for immediate inspection.