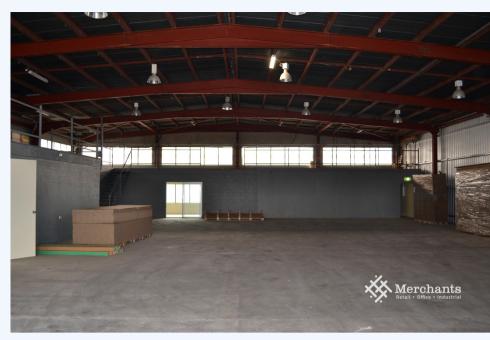

## Unit 1/94 Boniface Street, ARCHERFIELD QLD 4108 Warehouse with Showroom/Office (885 m2)

The Showroom Warehouse has a wide street frontage, ample office space, clearspan warehouse, and load bearing mezzanine to give great logistic options. This facility will easily accommodate your sales team, administration, and heavy freight warehousing. 885 m2 Showroom Warehouse - 421 m2 Clearspan Warehouse - 236 m2 Air-Conditioned Showroom/Office - 228 m2 Load Bearing Mezzanine - 3 Phase Power and Electric Roller Doors - Customer parking - Excellent signage opportunities Please call Merchants Commercial for immediate inspection.