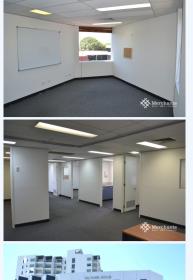

## S4-L2/32 Milton Road, MILTON QLD 4064 Amazing Office in the Heart of Milton (256 m2)

Situated on Park Road in Milton this well partitioned office is surrounded by cafes, restaurants, bars and shops. It has easy access to public transport, is a five minute drive from the Brisbane CBD, and 2 minutes from the train station. Knock off every Friday night and walk out onto the thriving Park Road restaurant scene! 256 m2 Park Road Corporate Office - 4 Double Offices - 2 Single Offices - 1 Large Open Area -Kichenette with lunchroom - Lift Access Please call Stephen Jackson of Merchants Commercial today for immediate inspection.