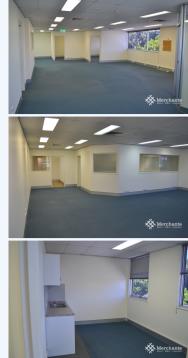

## Suite 6/463 Nudgee Road, HENDRA QLD 4011

Large Office near Brisbane Airport (258 m2)

This large office is located within seconds of Airport Drive, Southern Cross Way, and the M1 Gateway. With a wide variety of spaces perfect for all your business needs it can easily support a team of 20 to 30 staff. The owners are happy to discuss the fit-out of flooring and paint to suit your needs. 258 m2 Partitioned Office - 2 Large Open Plan Areas - 3 Glass Partitioned Offices - Boardroom and Reception - Lunchroom and Kitchenette - Server Room, Workshop & Storeroom - 5 Reserved Parking Bays - Cafe Onsite Please call Dan Warner of Merchants Commercial today for immediate inspection.