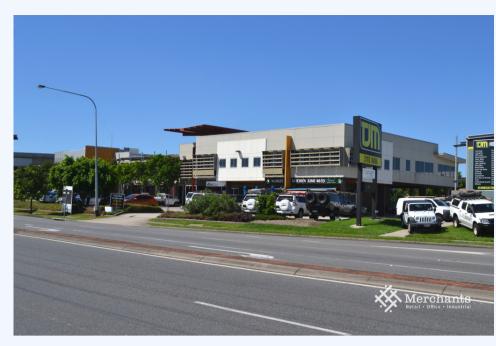

## Suite 6/463 Nudgee Road, HENDRA QLD 4011

Large Office near Brisbane Airport (258 m2)

This large office is located within seconds of Airport Drive, Southern Cross Way, and the M1 Gateway. With a wide variety of spaces perfect for all your business needs it can easily support a team of 20 to 30 staff. The owners are happy to discuss the fit-out of flooring and paint to suit your needs. 258 m2 Partitioned Office - 2 Large Open Plan Areas - 3 Glass Partitioned Offices - Boardroom and Reception - Lunchroom and Kitchenette - Server Room, Workshop & Storeroom - 5 Reserved Parking Bays - Cafe Onsite Please call Dan Warner of Merchants Commercial today for immediate inspection.