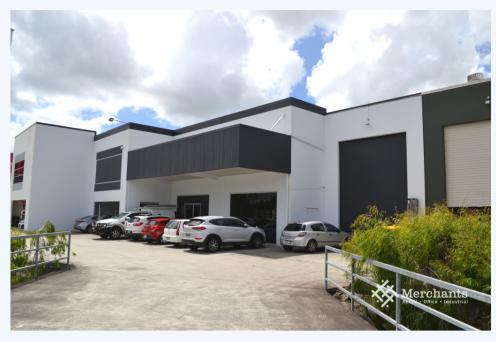

## FABULOUS SHOWROOM WAREHOUSE (486 M2)

## 1/601 Nudgee Road, NUNDAH QLD 4012

Fabulous Showroom Warehouse (486 m2)

This is the perfect Factory Outlet or Online Retailer location (previously it was a surf shop retail warehouse). The Big Brand opportunity and a great location for transport logistics. Its the perfect combination of corporate office, retail warehouse, and freight depot. It has easy access to the East-West Arterial Road (700 m), Airport Drive (700 m), Gateway Motorway, and Southern Cross Motorway - with Signage exposure to Southern Cross Motorway and Nudgee Road. It is only 3.4 km from the factory outlets at the DFO Brisbane Airport but at a fraction of the price! 486 m2 Showroom Warehouse - 275 to 486 m2 Showroom - 30 to 136 m2 Office - 40 to 75 m2 Warehouse - Warehouse Roller Door Access - 7 Dedicated Parking Bays Please call Merchants Commercial for immediate inspection.