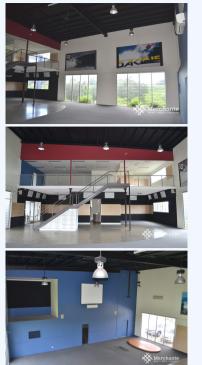

## FABULOUS SHOWROOM WAREHOUSE (486 M2)

## 1/601 Nudgee Road, NUNDAH QLD 4012

Fabulous Showroom Warehouse (486 m2)

This is the perfect Factory Outlet or Online Retailer location (previously it was a surf shop retail warehouse). The Big Brand opportunity and a great location for transport logistics. Its the perfect combination of corporate office, retail warehouse, and freight depot. It has easy access to the East-West Arterial Road (700 m), Airport Drive (700 m), Gateway Motorway, and Southern Cross Motorway - with Signage exposure to Southern Cross Motorway and Nudgee Road. It is only 3.4 km from the factory outlets at the DFO Brisbane Airport but at a fraction of the price! 486 m2 Showroom Warehouse - 275 to 486 m2 Showroom - 30 to 136 m2 Office - 40 to 75 m2 Warehouse - Warehouse Roller Door Access - 7 Dedicated Parking Bays Please call Merchants Commercial for immediate inspection.