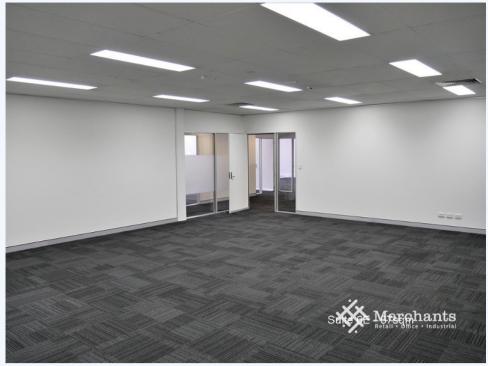

## CLEAN OPEN PLAN OFFICE (67 M2)

## 6E/106 Wilkie Street, YEERONGPILLY QLD 4105

Clean Open Plan Office (67 m2)

This office is part of a large corporate shared tenancy with dedicated office space for each tenancy. Some of the offices have their own entrances. It has great carpet and new paint. Furnishings can be negotiated as required and the broadband speed is off the charts! Reasonable electricity is included in rent. 67 m2 Partitioned Office: - High Speed Fibre Broadband, Secure Access, CCTV - 300 m to Yeerongpilly Rail & Bus Lines - Corporate Multi Tenanted Building - Furnished as required - Easy Access to CBD, Gold Coast and Ipswich \*\*\* photos representative \*\*\* Please call Dan Warner of Merchants Commercial for immediate inspection.