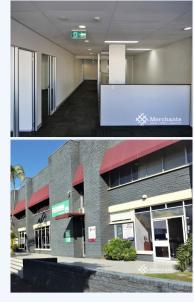

## 6E/106 Wilkie Street, YEERONGPILLY QLD 4105

Clean Open Plan Office (67 m2)

This office is part of a large corporate shared tenancy with dedicated office space for each tenancy. Some of the offices have their own entrances. It has great carpet and new paint. Furnishings can be negotiated as required and the broadband speed is off the charts! Reasonable electricity is included in rent. 67 m2 Partitioned Office: - High Speed Fibre Broadband, Secure Access, CCTV - 300 m to Yeerongpilly Rail & Bus Lines - Corporate Multi Tenanted Building - Furnished as required - Easy Access to CBD, Gold Coast and Ipswich \*\*\* photos representative \*\*\* Please call Dan Warner of Merchants Commercial for immediate inspection.