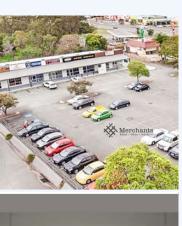

## 15 Dennis road, SPRINGWOOD QLD 4127

Open Plan Consulting Office- [179 m2]

Recently refurbished with upgrades including new ceiling tiles, fresh carpet, and roller blinds. The office is ready to be fit-out as required or taken as-is for an open-plan workspace. Perfectly located between Brisbane and the Gold Coast, this location provides convenience for staff and clients from each major city. This space is one of the last remaining tenancies in this corporate Springwood complex. Property Features: - 179 m2

Open Plan Office - Lift Access - Ample Onsite Parking - Onsite Cafe - 24/7 Access - NBN & Fibre

Communications - End of Trip Facilities - Easy Motorway Access Please contact Merchants Commercial for immediate inspection.