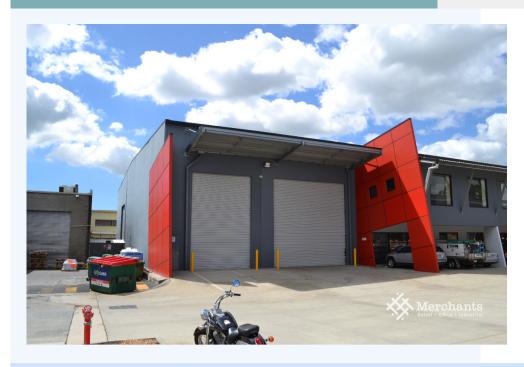

## 15/210 Robinson Road East, GEEBUNG QLD 4034

Corporate Concrete Warehouse (1,143 m2)

Concrete warehouse with two high-bay roller doors, excellent truck access, container set-down areas, awnings, and signage opportunity. Largely open plan office with some meeting areas. A great shape for optimal utilization. 1,143 m2 GFA: - 143 m2 Mezzanine Office - 1,000 m2 Tilt Concrete Warehouse 9 m Height - B Double Truck Access - 2 Container Height Roller Doors - Container Set-down Areas Location here is Prime with excellent access to main arterials including Newman, Sandgate, Zillmere and Gympie Roads, Gateway and Airport. Please call Merchants Commercial for immediate inspection.