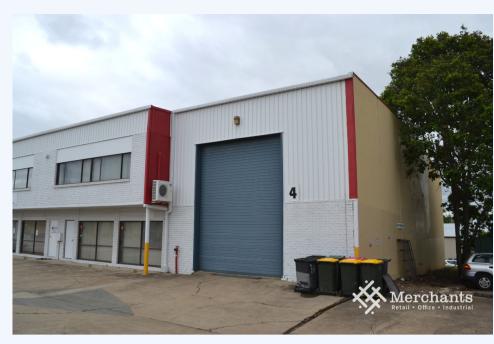

## 4/25 Michlin Street, MOOROOKA QLD 4105

Tilt Panel High Bay Warehouse (512 m2)

A well insulated warehouse with a good structure that is all business. Easy B-double at grade access and a wide 6 meter roller container height door. It would be a great production facility for any factory or for distribution. 512 m2 Tilt Slab Concrete Warehouse - 45 m2 Office - 467 m2 Warehouse / Factory - Amazing common hardstand area for loading and turning Owners are offering incentives for the right tenant. Please call Dan Warner of Merchants Commercial to arrange an inspection.