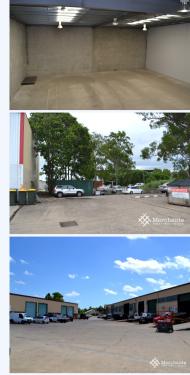

## 4/25 Michlin Street, MOOROOKA QLD 4105

Tilt Panel High Bay Warehouse (512 m2)

A well insulated warehouse with a good structure that is all business. Easy B-double at grade access and a wide 6 meter roller container height door. It would be a great production facility for any factory or for distribution. 512 m2 Tilt Slab Concrete Warehouse - 45 m2 Office - 467 m2 Warehouse / Factory - Amazing common hardstand area for loading and turning Owners are offering incentives for the right tenant. Please call Dan Warner of Merchants Commercial to arrange an inspection.