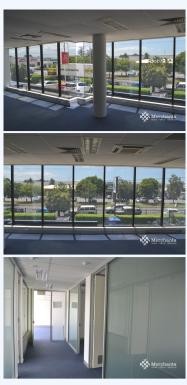

## A/106 Robinson Road East, VIRGINIA QLD 4014

Large Corporate Office (416 m2)

This large office is located just above the Bank of Queensland on busy Robinson Road East - Virginia. Professionally presented with its own private entry this property has several partitioned offices, kitchen, and several large open spaces. It is surrounded with good cafes, banks, shops, services and even a post office. Make this property you new home with great support from the owners. Great incentives apply. 416 m2 Gross Floor Area - Private Entry - 5 Partitioned Offices - Kitchen, male & female amenities - 2 Large Open Plan Spaces Please call Merchants Commercial for immediate inspection.