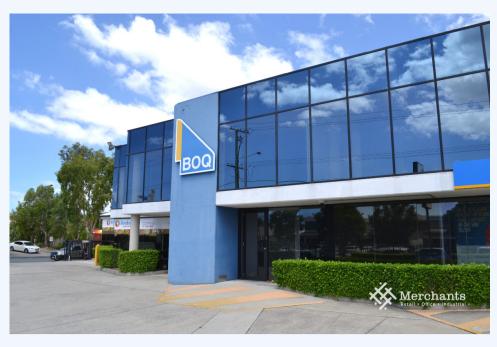

## A/106 Robinson Road East, VIRGINIA QLD 4014

Large Corporate Office (416 m2)

This large office is located just above the Bank of Queensland on busy Robinson Road East - Virginia. Professionally presented with its own private entry this property has several partitioned offices, kitchen, and several large open spaces. It is surrounded with good cafes, banks, shops, services and even a post office. Make this property you new home with great support from the owners. Great incentives apply. 416 m2 Gross Floor Area - Private Entry - 5 Partitioned Offices - Kitchen, male & female amenities - 2 Large Open Plan Spaces Please call Merchants Commercial for immediate inspection.